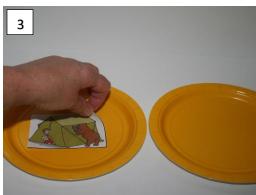

- o Print 2 copies of the pages of pictures below
- Cut out each picture on the lines and glue them onto the middle of the "eating side" of size 7 "paper plate.

 Let them dry. Make sure you don't pile them on top of each other while they dry or they will stick together.