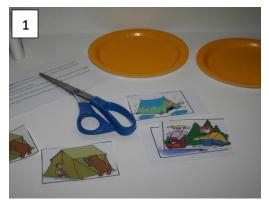

## CAMPING CONCENTRATION

Supplies: glue

scissors

<u>32 - 7 inch paper plates</u> (colored) if you want. I used yellow for one set and orange for the other set for two games. Make sure all of them are the same color for one game. **NOTE\* paper** plates must be used. Plastic and Styrofoam plates show the image through them.

- o Print 2 copies of the pages of pictures below
- Cut out each picture on the lines and glue them onto the middle of the "eating side" of size 7 "paper plate.

 Let them dry. Make sure you don't pile them on top of each other while they dry or they will stick together.