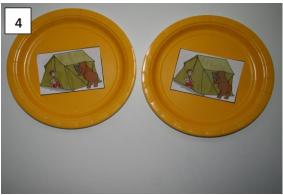

## CAMPING CONCENTRATION

Supplies: glue

scissors

<u>32 - 7 inch paper plates</u> (colored) if you want. I used yellow for one set and orange for the other set for two games. Make sure all of them are the same color for one game. **NOTE\* paper** plates must be used. Plastic and Styrofoam plates show the image through them.

- o Print 2 copies of the pages of pictures below
- Cut out each picture on the lines and glue them onto the middle of the "eating side" of size 7 "paper plate.









 Let them dry. Make sure you don't pile them on top of each other while they dry or they will stick together.

When they are dry your Camping Concentration game is ready to play.