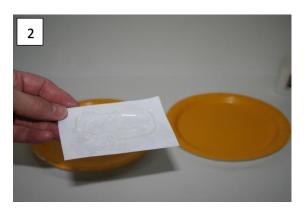

- o Print 2 copies of the pages of pictures below
- Cut out each picture on the lines and glue them onto the middle of the "eating side" of size 7 "paper plate.

 Let them dry. Make sure you don't pile them on top of each other while they dry or they will stick together.